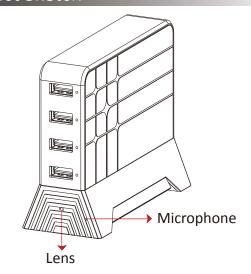

#### **Product Sketch**

#### Feature

- Built-in Wi-Fi allows you to control, view, and download video from smartphone/tablet
- Built-in IP enables remote control function to operate anywhere in the world using smartphone
- Record at 1080p/720p/WVGA @25/30fps
- Support up to 32G memory card
- Appear as normal USB charging station with built-in DVR and 2MP camera
- Powered by AV outlet no batteries needed!
  Can function as an 1.05A power charge
- LED indicators for power, charging, IP and recording
- Over-write function; hassle free for changing memory card