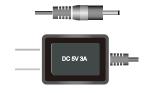

### Standard Accessories

DC 5V 3A Charger

**Memory Card** 

USB cable

Adapter Head European Standard

Manual